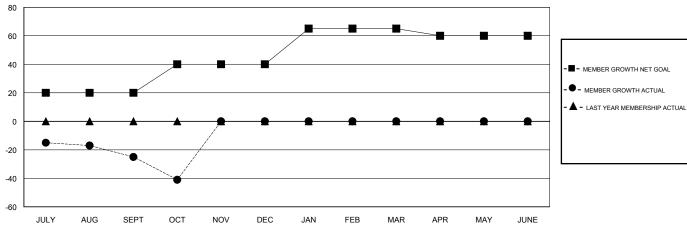

## GOALS AND ACTUAL MEMBERS CUMULATIVE

| DROPPED CLUBS: 0  DROPPED MEMBERS |    | 15 CLUBS OF 54 ADDED 1 OR MORE<br>NEW MEMBERS | GENDER DISTRIBUTION  MALE 827 (66.43%)  FEMALE 418 (33.57%)  Women Percentage Fiscal Year Goal: 25% |     |
|-----------------------------------|----|-----------------------------------------------|-----------------------------------------------------------------------------------------------------|-----|
| DECEASED                          | 6  | CLICK HERE FOR CUMULATIVE MEMBERSHIP DATA     | TOTAL FAMILY UNIT MEMBERS                                                                           | 210 |
| CLUB CANCELLED                    | 0  |                                               | FAMILY MEMBERS PAYING HALF                                                                          | 107 |
| OTHER                             | 70 |                                               | DUES                                                                                                |     |
| TOTAL                             | 76 |                                               |                                                                                                     |     |